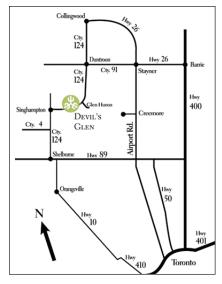

## Departure for Devil's Glen

Buses will leave promptly at **7:00 A.M.** from Fairview Park Mall (in front of The Bay). Please arrive early so that the bus may leave on time.

#### **Devil's Glen Country Club**

Glen Huron, Ontario LOM 1L0
Tel: 705-445-4890 | www.devilsglen.com